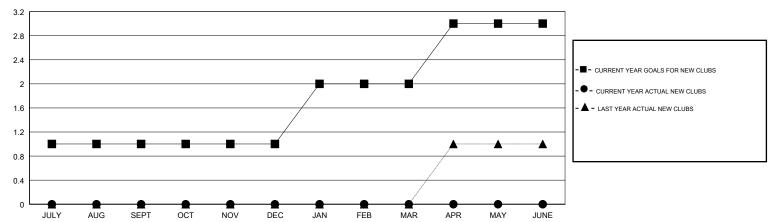

#### GOALS AND ACTUAL NEW CLUBS CUMULATIVE

### **GREGORY GILLIAM LOCATION TEXAS GMT CA**

| Clubs                 |               |           |               | Members               |                           |                         |                                              |
|-----------------------|---------------|-----------|---------------|-----------------------|---------------------------|-------------------------|----------------------------------------------|
| RESULTS FOR 2018-2019 |               |           |               | RESULTS FOR 2018-2019 |                           |                         |                                              |
| QUARTER               | NEW CLUB GOAL | NEW CLUBS | DROPPED CLUBS | QUARTER               | MEMBER GROWTH NET<br>GOAL | MEMBER GROWTH<br>ACTUAL | DROPPED MEMBERS ACTUAL (including transfers) |
| JULY/AUG/SEPT         | 1             | 0         | 0             | JULY/AUG/SEPT         | 55                        | 24                      | 56                                           |
| OCT/NOV/DEC           | 0             | 0         | 0             | OCT/NOV/DEC           | 0                         | 0                       | 0                                            |
| JAN/FEB/MAR           | 1             | 0         | 0             | JAN/FEB/MAR           | 25                        | 0                       | 0                                            |
| APR/MAY/JUNE          | 1             | 0         | 0             | APR/MAY/JUNE          | 25                        | 0                       | 0                                            |