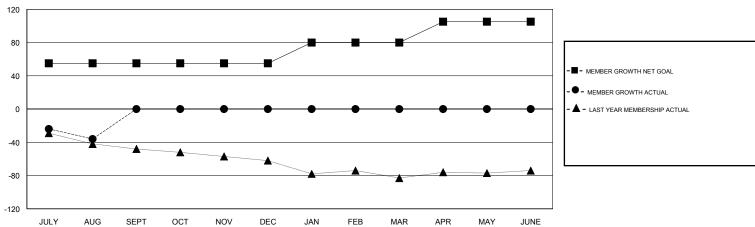

# GOALS AND ACTUAL MEMBERS CUMULATIVE

| DROPPED CLUBS: 0  DROPPED MEMBERS |    | 11 CLUBS OF 41 ADDED 1 OR MORE NEW MEMBERS | GENDER DISTRIBUTION  MALE 936 (75.18%)  FEMALE 309 (24.82%)  Women Percentage Fiscal Year Goal: 60% |    |  |
|-----------------------------------|----|--------------------------------------------|-----------------------------------------------------------------------------------------------------|----|--|
| DECEASED                          | 3  | CLICK HERE FOR CUMULATIVE                  | TOTAL FAMILY UNIT MEMBERS                                                                           |    |  |
| CLUB CANCELLED                    | 0  | MEMBERSHIP DATA                            |                                                                                                     | 50 |  |
| OTHER                             | 53 |                                            | FAMILY MEMBERS PAYING HALF DUES                                                                     | 50 |  |
| TOTAL                             | 56 |                                            |                                                                                                     |    |  |

### **GREGORY GILLIAM LOCATION TEXAS GMT CA**

| Clubs                 |               |           |               | Members               |                           |                         |                                              |
|-----------------------|---------------|-----------|---------------|-----------------------|---------------------------|-------------------------|----------------------------------------------|
| RESULTS FOR 2018-2019 |               |           |               | RESULTS FOR 2018-2019 |                           |                         |                                              |
| QUARTER               | NEW CLUB GOAL | NEW CLUBS | DROPPED CLUBS | QUARTER               | MEMBER GROWTH NET<br>GOAL | MEMBER GROWTH<br>ACTUAL | DROPPED MEMBERS ACTUAL (including transfers) |
| JULY/AUG/SEPT         | 1             | 0         | 0             | JULY/AUG/SEPT         | 55                        | 24                      | 56                                           |
| OCT/NOV/DEC           | 0             | 0         | 0             | OCT/NOV/DEC           | 0                         | 0                       | 0                                            |
| JAN/FEB/MAR           | 1             | 0         | 0             | JAN/FEB/MAR           | 25                        | 0                       | 0                                            |
| APR/MAY/JUNE          | 1             | 0         | 0             | APR/MAY/JUNE          | 25                        | 0                       | 0                                            |